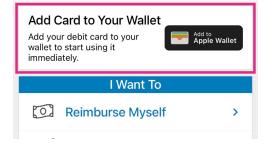

## ADDING YOUR SURENCY BENEFITS CARD TO YOUR APPLE WALLET

Easily log in to the Surency Flex mobile app and click "Add to Apple Wallet" to add the Surency Benefits Card and start paying for expenses from your phone with contactless payments.

#### 1. Add the Surency benefits card to Apple Wallet

Within 2-3 business days of enrollment, if the card is active, the member can login to the Surency Flex mobile app and add their card to the mobile wallet.