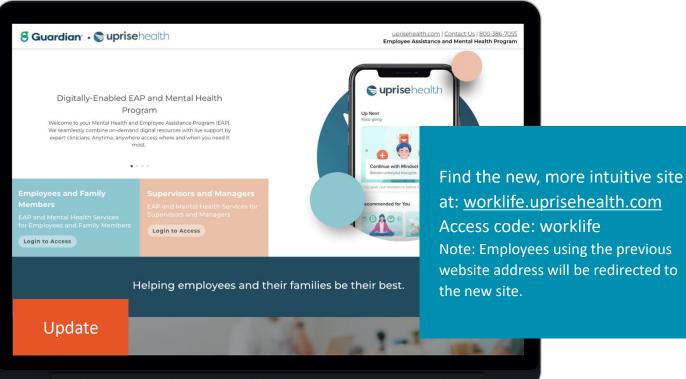

## **S** Guardian<sup>•</sup> • Suprisehealth

Employee Assistance Program (EAP) and WillPrep Services